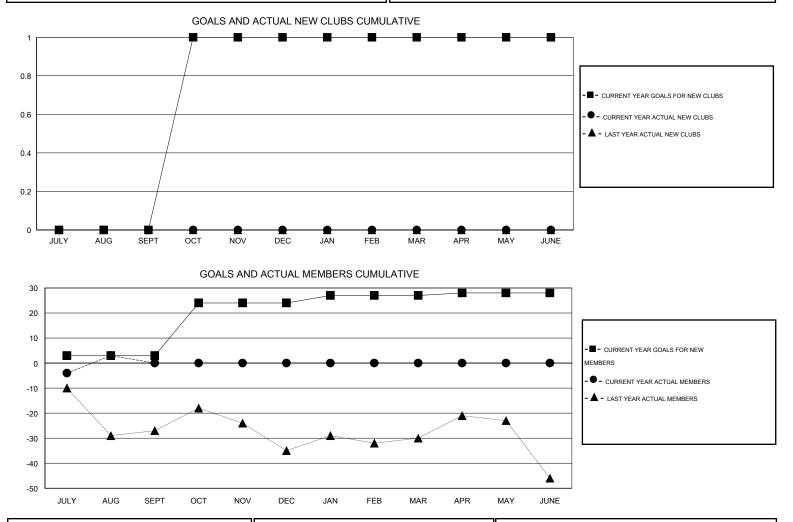

## GMT: Judy Hankom

| LOCATION WISCONS |
|------------------|
|------------------|

GMT CA 1

| Clubs                 |                  |                     |                            |                             | Members<br>RESULTS FOR 2014-2015 |                    |                                  |                              |                             |
|-----------------------|------------------|---------------------|----------------------------|-----------------------------|----------------------------------|--------------------|----------------------------------|------------------------------|-----------------------------|
| RESULTS FOR 2014-2015 |                  |                     |                            |                             |                                  |                    |                                  |                              |                             |
| QUARTER               | NEW CLUB<br>GOAL | ACTUAL NEW<br>CLUBS | ACTUAL<br>DROPPED<br>CLUBS | ACTUAL NET<br>GAIN/<br>LOSS | QUARTER                          | NEW MEMBER<br>GOAL | ACTUAL TOTAL<br>MEMBERS<br>ADDED | ACTUAL<br>DROPPED<br>MEMBERS | ACTUAL NET<br>GAIN/<br>LOSS |
| JULY/AUG/SEPT         | 0                | 0                   | 0                          | 0                           | JULY/AUG/SEPT                    | 3                  | 23                               | 20                           | 3                           |
| OCT/NOV/DEC           | 1                | 0                   | 0                          | 0                           | OCT/NOV/DEC                      | 21                 | 0                                | 0                            | 0                           |
| JAN/FEB/MAR           | 0                | 0                   | 0                          | 0                           | JAN/FEB/MAR                      | 3                  | 0                                | 0                            | 0                           |
| APR/MAY/JUNE          | 0                | 0                   | 0                          | 0                           | APR/MAY/JUNE                     | 1                  | 0                                | 0                            | 0                           |